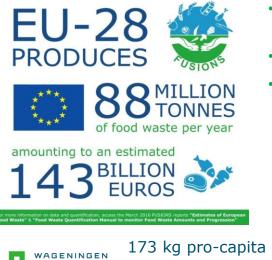

## Food waste – latest estimate EU-28

food waste

- Equivalent of 20% of all produced food in EU
- 143 billion euros
- 304 Mt CO2 eq (6% of total emissions of GHG in EU28%)