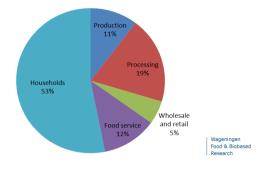

## FUSIONS definitional framework

|                                      | 1                                         | D Non Food production chains  Biobased production chains incl. bio-materials, biofuels, pet food etc. |                                  | Theoretical framewor              |  |  |
|--------------------------------------|-------------------------------------------|-------------------------------------------------------------------------------------------------------|----------------------------------|-----------------------------------|--|--|
| 1                                    |                                           | 🔁 C Animal Feed                                                                                       |                                  |                                   |  |  |
|                                      | A Food Supply chain                       |                                                                                                       |                                  |                                   |  |  |
| A1 👙                                 | A2 💑                                      | A3 🔛                                                                                                  | A4 W                             | A5 🗙                              |  |  |
| Primary production<br>pre-harvest    | Primary production ready for/post-harvest | Processing &                                                                                          | Wholesale,<br>retail & marketing | Food preparation<br>& consumption |  |  |
| 1 Plant production                   | 1 Plant production                        |                                                                                                       | 1 Wholesale                      | 1 At home                         |  |  |
| 2 Animal production<br>& aquaculture | 2 Animal production<br>& aquaculture      |                                                                                                       | 2 Retail                         | 2 Out-of-home                     |  |  |
| 3 Fisheries                          | 3 Fisheries                               |                                                                                                       | 3 Redistribution                 | <b>→</b>                          |  |  |

**Food waste:** Any <u>food</u>, and <u>inedible parts</u> of food, removed from the food supply chain to be recovered or disposed to B3-B11,describing different end of life treatments

| , bet valorisation & conversion |                                | D-II FOOD Waste  | :                                     |                                           |
|---------------------------------|--------------------------------|------------------|---------------------------------------|-------------------------------------------|
| B1 Animal feed                  | B3 Composting                  | B6 Bio-energy    | B9 Sewer                              |                                           |
| B2 Biobased<br>materials &      | B4 Plough-in/<br>not harvested | B7 Co-generation | B10 Landfill                          |                                           |
| biochemicals<br>processing      | B5 Anaerobic<br>digestion      | B8 Incineration  | B11 Discards                          |                                           |
|                                 |                                | 100              | · · · · · · · · · · · · · · · · · · · |                                           |
|                                 |                                |                  |                                       | Wageningen<br>Food & Biobased<br>Research |